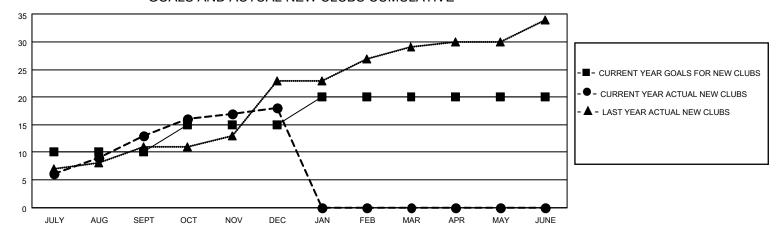

## GOALS AND ACTUAL NEW CLUBS CUMULATIVE

## MONTHLY MEMBERSHIP PROGRESS REPORT

LOCATION INDIA District 317 A Results as of: 12/31/2021

| Clubs                 |               |           |               | Members               |                        |                         |                                                    |
|-----------------------|---------------|-----------|---------------|-----------------------|------------------------|-------------------------|----------------------------------------------------|
| RESULTS FOR 2021-2022 |               |           |               | RESULTS FOR 2021-2022 |                        |                         |                                                    |
| QUARTER               | NEW CLUB GOAL | NEW CLUBS | DROPPED CLUBS | QUARTER MEMB          | BER GROWTH NET<br>GOAL | MEMBER GROWTH<br>ACTUAL | DROPPED<br>MEMBERS ACTUAL<br>(including transfers) |
| JULY/AUG/SEPT         | 10            | 13        | 5             | JULY/AUG/SEPT         | 200                    | 521                     | 194                                                |
| OCT/NOV/DEC           | 5             | 5         | 8             | OCT/NOV/DEC           | 130                    | 287                     | 487                                                |
| JAN/FEB/MAR           | 5             | 0         | 0             | JAN/FEB/MAR           | 60                     | 0                       | 0                                                  |
| APR/MAY/JUNE          | 0             | 0         | 0             | APR/MAY/JUNE          | 50                     | 0                       | 0                                                  |