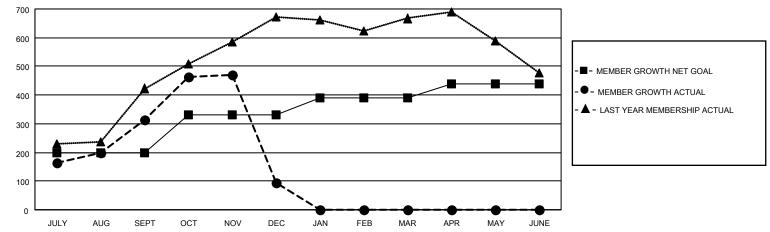

## GOALS AND ACTUAL MEMBERS CUMULATIVE

| DROPPED CLUBS: 13      |     | 85 CLUBS OF 206 ADDED 1 OR<br>MORE NEW MEMBERS | GENDER DISTRIBUTION                   |                |  |
|------------------------|-----|------------------------------------------------|---------------------------------------|----------------|--|
|                        |     | WORL NEW WEINBERG                              | MALE                                  | 3,745 (65.74%) |  |
|                        |     |                                                | FEMALE                                | 1,952 (34.26%) |  |
| DROPPED MEMBERS        |     |                                                | NON BINARY                            | 0 (0.00%)      |  |
| <u>BROTTES MEMBERO</u> |     |                                                | PREFER NOT TO ANSWER 0 (0.00%)        |                |  |
| DECEASED               | 16  |                                                |                                       | ( ( ( ) )      |  |
| CLUB CANCELLED         | 330 | CLICK HERE FOR CUMULATIVE                      | TOTAL FAMILY UNIT MEMBERS             | 2,763          |  |
| OTHER                  | 335 | MEMBERSHIP DATA                                |                                       |                |  |
| TOTAL                  | 681 |                                                | FAMILY MEMBERS PAYING HALF DUES 1,558 |                |  |
|                        |     |                                                |                                       |                |  |

## MONTHLY MEMBERSHIP PROGRESS REPORT

LOCATION INDIA District 317 A Results as of: 12/31/2021

| Clubs                 |               |           |               | Members               |                        |                         |                                                    |
|-----------------------|---------------|-----------|---------------|-----------------------|------------------------|-------------------------|----------------------------------------------------|
| RESULTS FOR 2021-2022 |               |           |               | RESULTS FOR 2021-2022 |                        |                         |                                                    |
| QUARTER               | NEW CLUB GOAL | NEW CLUBS | DROPPED CLUBS | QUARTER MEMB          | BER GROWTH NET<br>GOAL | MEMBER GROWTH<br>ACTUAL | DROPPED<br>MEMBERS ACTUAL<br>(including transfers) |
| JULY/AUG/SEPT         | 10            | 13        | 5             | JULY/AUG/SEPT         | 200                    | 521                     | 194                                                |
| OCT/NOV/DEC           | 5             | 5         | 8             | OCT/NOV/DEC           | 130                    | 287                     | 487                                                |
| JAN/FEB/MAR           | 5             | 0         | 0             | JAN/FEB/MAR           | 60                     | 0                       | 0                                                  |
| APR/MAY/JUNE          | 0             | 0         | 0             | APR/MAY/JUNE          | 50                     | 0                       | 0                                                  |